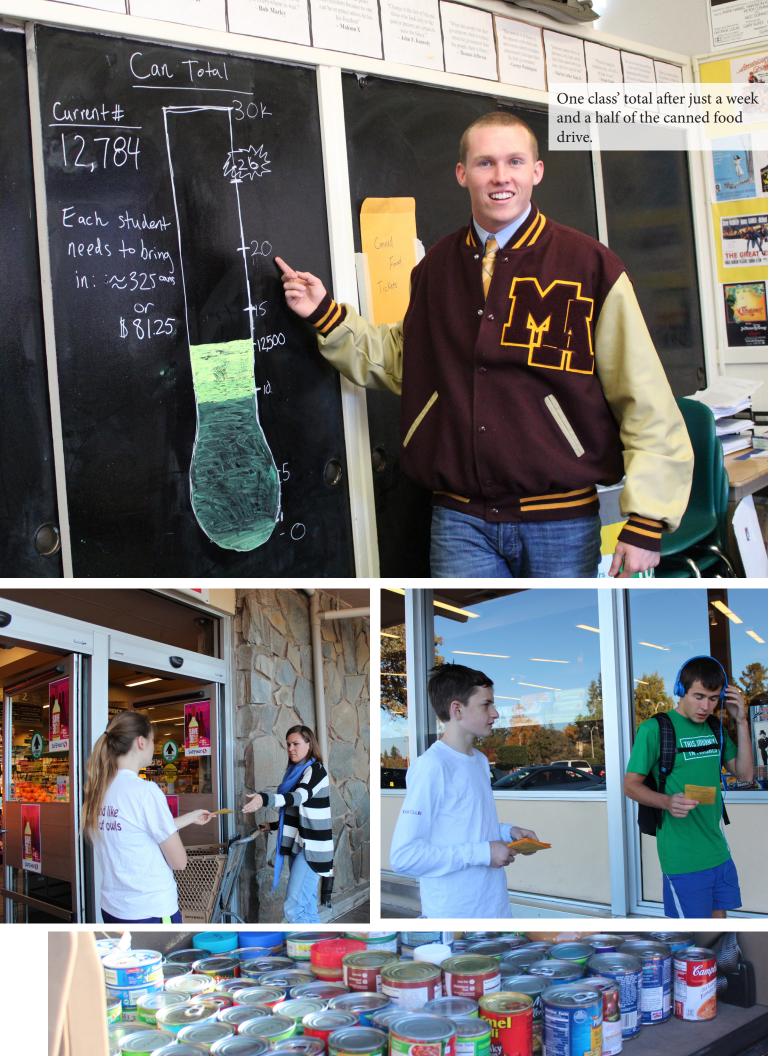

## Together We Can The M-A Canned Food Drive by Amara Trabosh

SINCE 1908

## Reduced Sodi 50% less sodium than our regular

The Menlo-Atherton Canned Food Drive focuses on giving to families both at our school and in the local community. A tradition since 1999 when Coach Parks began the first food drive, collecting 5,000 cans, the M-A food drive has grown every year since.

Hundreds of students rally together to meet the high goal of 100,000 cans and \$10,000 in monetary donations this year. Our school has one of the largest canned food drives in the nation.

Mahatma 😡

1278L