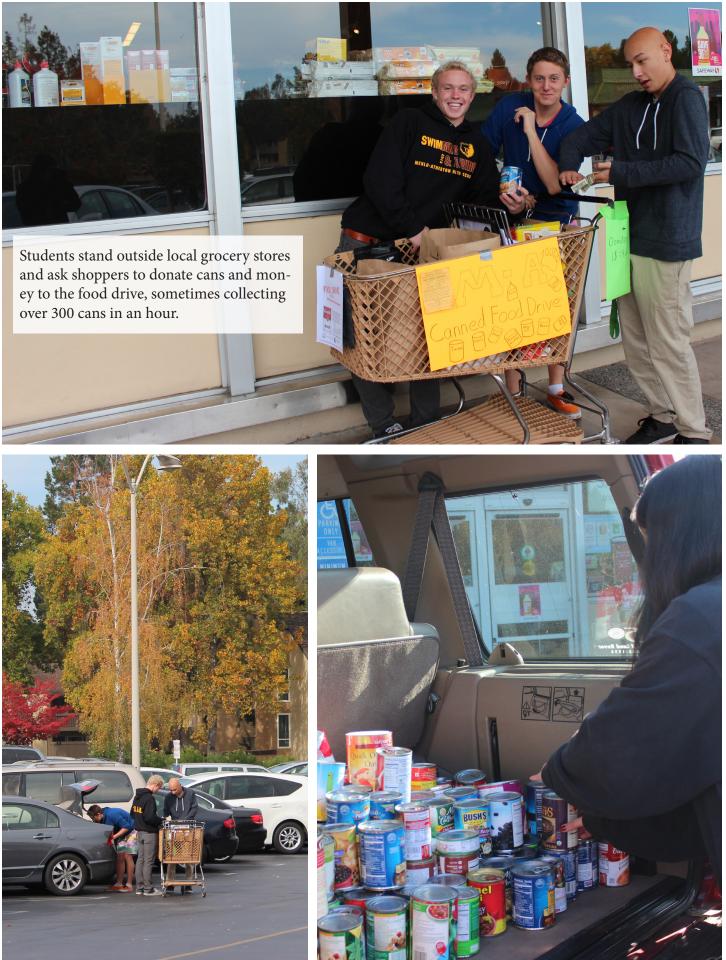

Hundreds of students rally together to meet the high goal of 100,000 cans and \$10,000 in monetary donations this year. Our school has one of the largest canned food drives in the nation.

Mahatma 😡

1278L