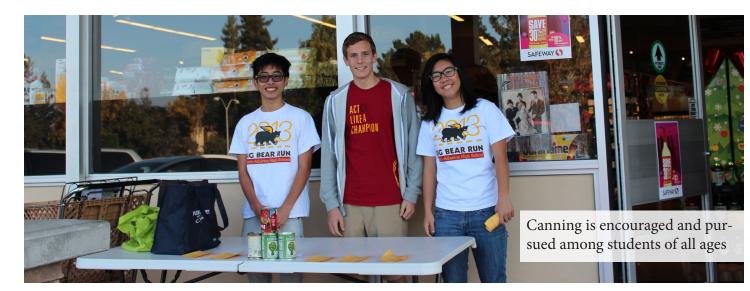

## Together We Can The M-A Canned Food Drive by Amara Trabosh

SINCE 1908

## Reduced Sodi 50% less sodium than our regular

The Menlo-Atherton Canned Food Drive focuses on giving to families both at our school and in the local community. A tradition since 1999 when Coach Parks began the first food drive, collecting 5,000 cans, the M-A food drive has grown every year since.

Hundreds of students rally together to meet the high goal of 100,000 cans and \$10,000 in monetary donations this year. Our school has one of the largest canned food drives in the nation.

Mahatma 😡

1278L