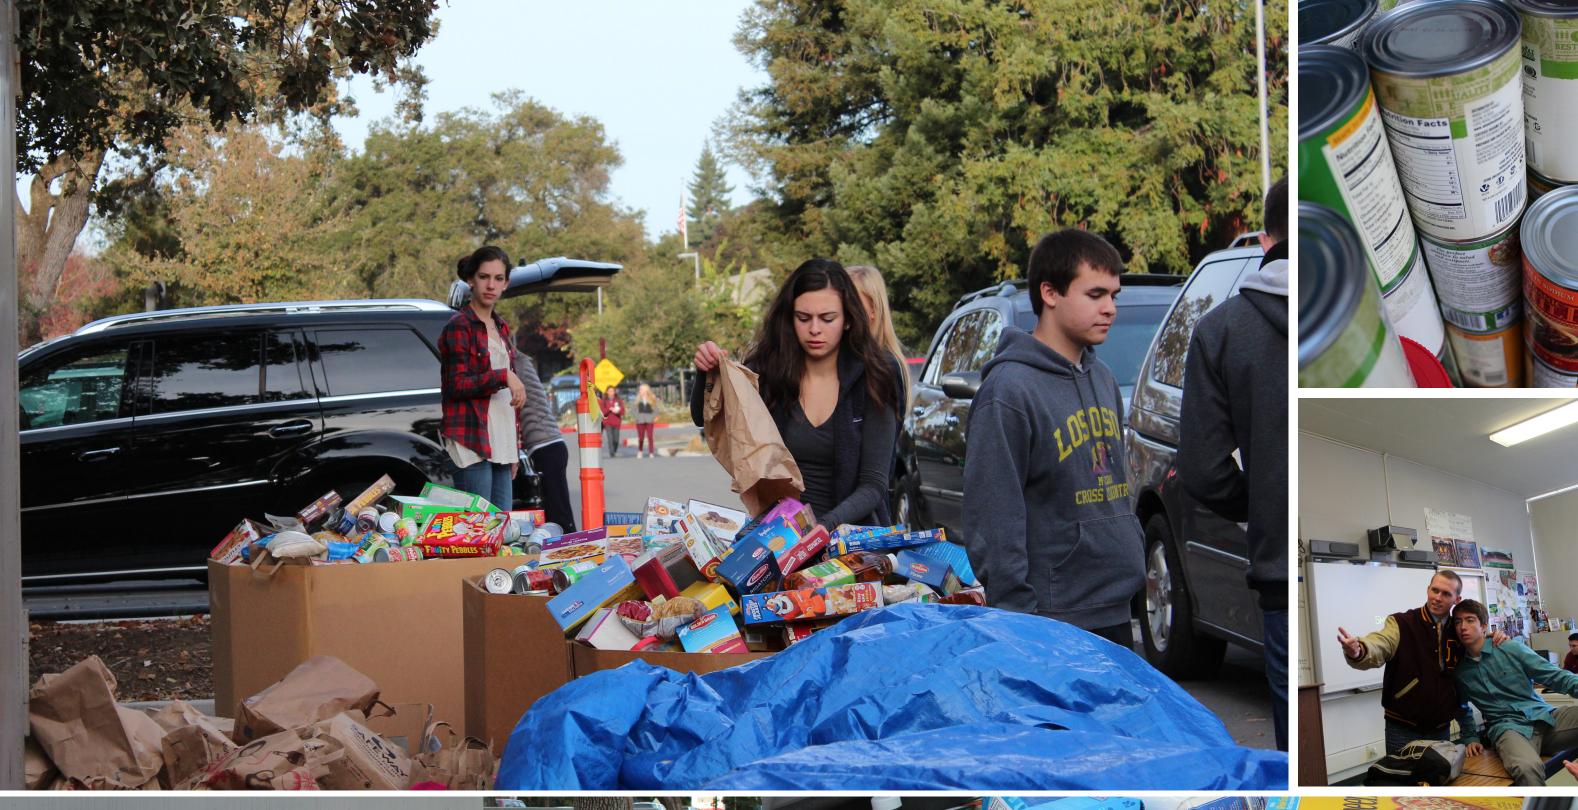

## Reduced Sodi 50% less sodium than our regular

The Menlo-Atherton Canned Food Drive focuses on giving to families both at our school and in the local community. A tradition since 1999 when Coach Parks began the first food drive, collecting 5,000 cans, the M-A food drive has grown every year since.

Hundreds of students rally together to meet the high goal of 100,000 cans and \$10,000 in monetary donations this year. Our school has one of the largest canned food drives in the nation.

Mahatma 😡

1278L