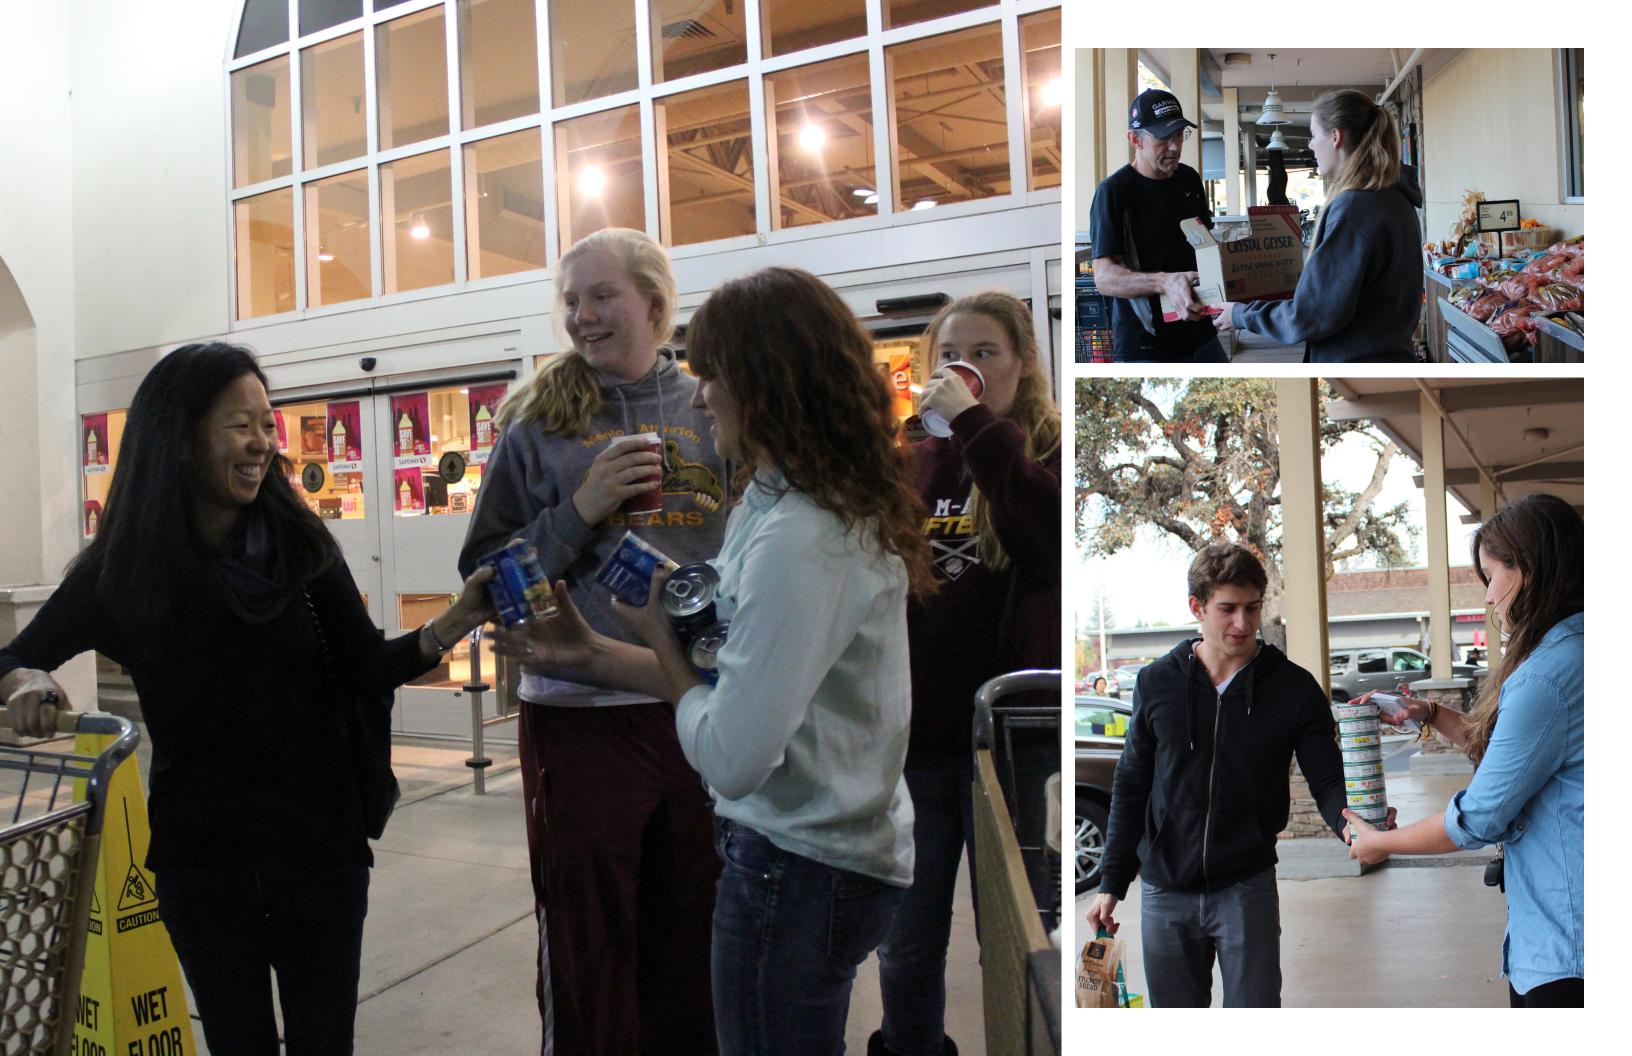

Hundreds of students rally together to meet the high goal of 100,000 cans and \$10,000 in monetary donations this year. Our school has one of the largest canned food drives in the nation.

Mahatma 😡

1278L