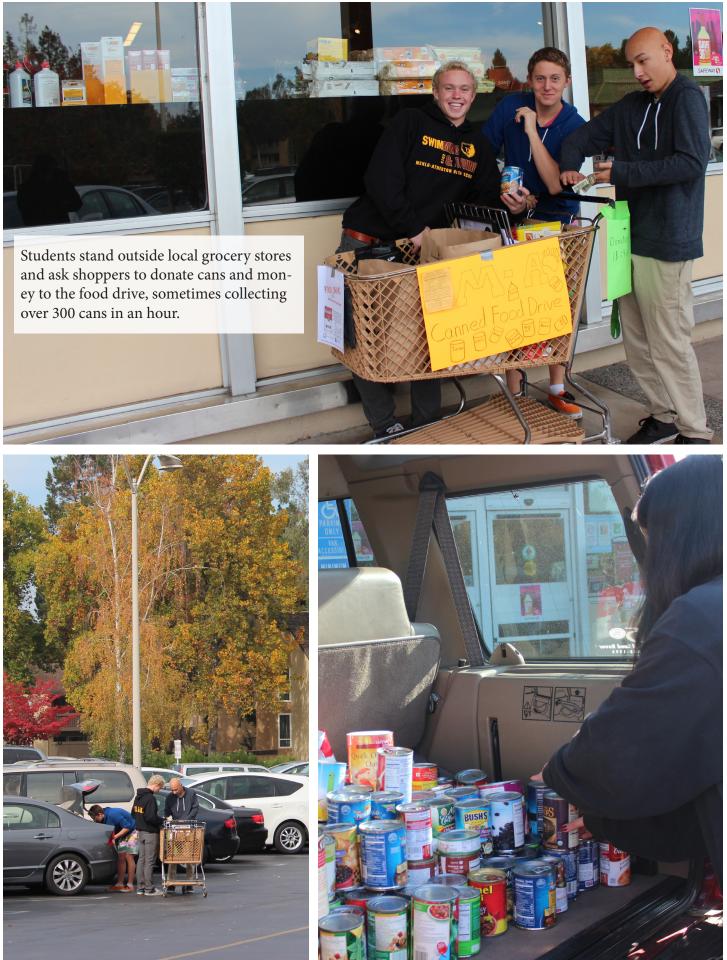

Hundreds of students rally together to meet the high goal of 100,000 cans and \$10,000 in monetary donations this year. Our school has one of the largest canned food drives in the nation.

Mahatma 😡

1278L