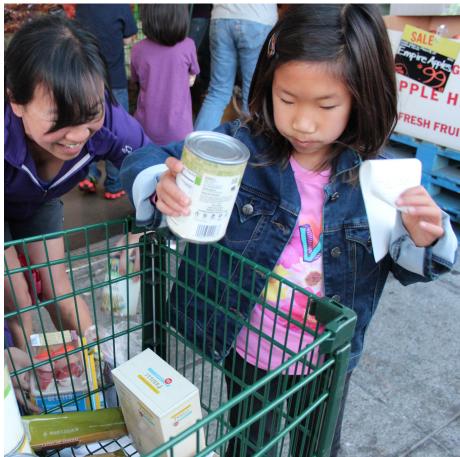

Hundreds of students rally together to meet the high goal of 100,000 cans and \$10,000 in monetary donations this year. Our school has one of the largest canned food drives in the nation.

Mahatma 😡

1278L