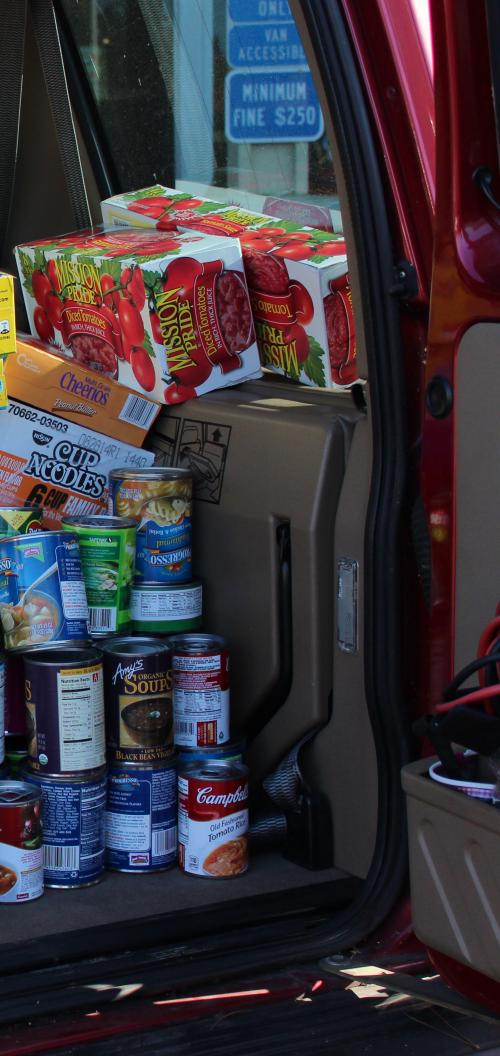

## HAULAWAY com

The storage units collect tens of thousands of cans after each weekend of canning.

AV and

ŝ

VOU

Ca

After five weeks of strenous work and effort, the Menlo-Atherton Canned Food Drive raised more than 160,000 cans and \$22,000 and held its Distribution Day at Ecumenical Hunger in East Palo Alto feeding more than 273 individual families.