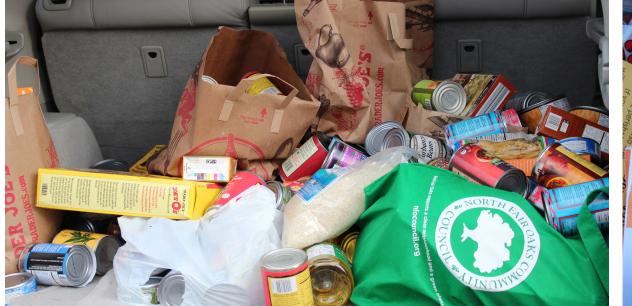

Hundreds of students rally together to meet the high goal of 100,000 cans and \$10,000 in monetary donations this year. Our school has one of the largest canned food drives in the nation.

Mahatma 😡

1278L

## HAULAWAY com

The storage units collect tens of thousands of cans after each weekend of canning.

AV and

ŝ

VOU

Ca

After five weeks of strenous work and effort, the Menlo-Atherton Canned Food Drive raised more than 160,000 cans and \$22,000 and held its Distribution Day at Ecumenical Hunger in East Palo Alto feeding more than 273 individual families.